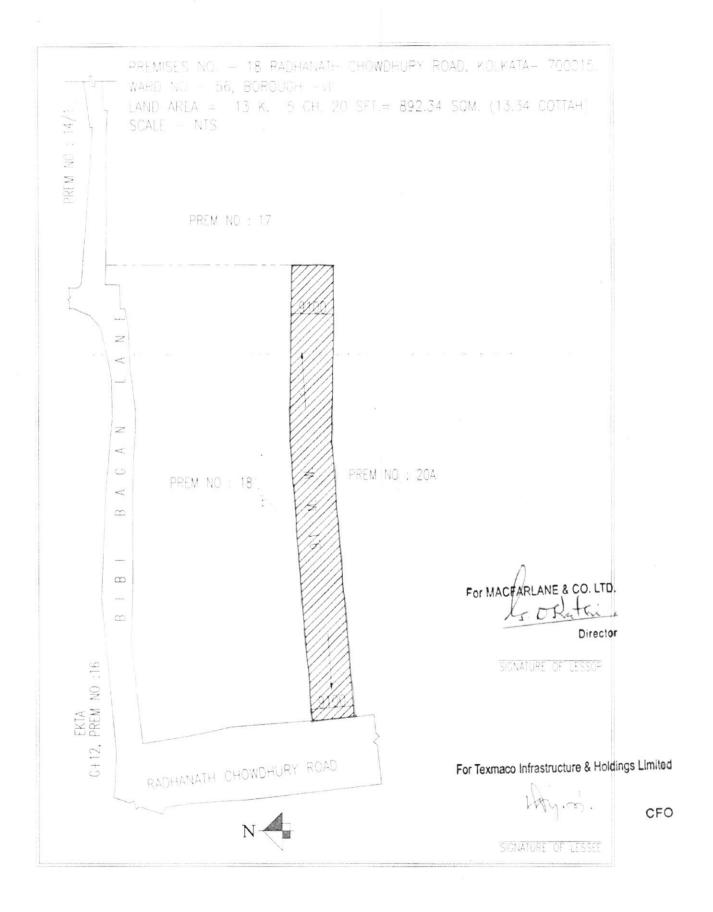

AND WHEREAS the Sub Lessee has approached the Sub Lessor to demise the divided and demarcated portion of the said Leasehold Property being ALL THAT piece and parcel of land containing by estimation an area of 13.34 Cottahs (more or less) situate lying at and being Municipal Premises No.18, Radhanath Chowdhury Road, Kolkata – 700015, hereinafter referred to as the "DEMISED PREMISES" as more fully described in Second Schedule hereunder written and delineated in the Map or Plan hereto annexed and bordered in Red colour, for a period of 29 (twenty-nine) yearscommencing from 3<sup>rd</sup> day of December 2020 ("Commencement Date"):

# THE SECOND SCHEDULE ABOVE REFERRED TO: DEMISED PREMISES

ALL THAT piece and parcel of land containing an area 13.34 Cottahs more or less situate lying at and being Premises No. 18 Radhanath Chowdhury Road, (formerly Tangra Road), Kolkata 700015, Police Station-Entally, within Ward No.56 of the Kolkata Municipal Corporation being Holding No. 139 in Grand Division No. 1 Sub Division -H, Dihi- Panchannagram within Thana Entally and Sub Registration Office-Sealdah, in the District of South 24-Parganas and butted ad bounded as follows:-

(Shown and delineated in the map or Plan annexed hereto and bordered in RED thereon)

ON THE NORTH : By other Portion of Municipal Premises No. 18

Radhanath Choudhary Road

ON THE SOUTH : Premises No.20A, Radhanath Choudhary Road;

ON THE EAST : Premises No 17 Radhanath Choudhary Road;

ON THE WEST: Radhanath Chowdhury Road;

8 - Will December 18

IN WITNESS WHEREOF the parties hereto have put their seals and signatures on the day month and year first above written.