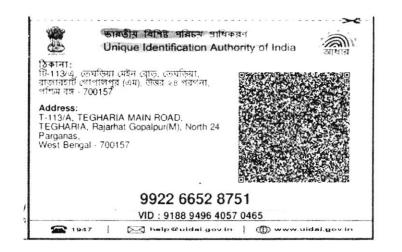

T-113A, Tegharia Main Road,, P.O:- Hatiara, P.S:- Baguiati, District:-North 24-Parganas, West Bengal, India, PIN - 700157, Sex: Male, By Caste: Hindu, Occupation: Service, Citizen of: India, , PAN No.:: ADxxxxxx7P,Aadhaar No Not Provided by UIDAI Status: Representative, Representative of: Texmaco Infrastructure & Holdings Limited (as Chief Financial Officer)