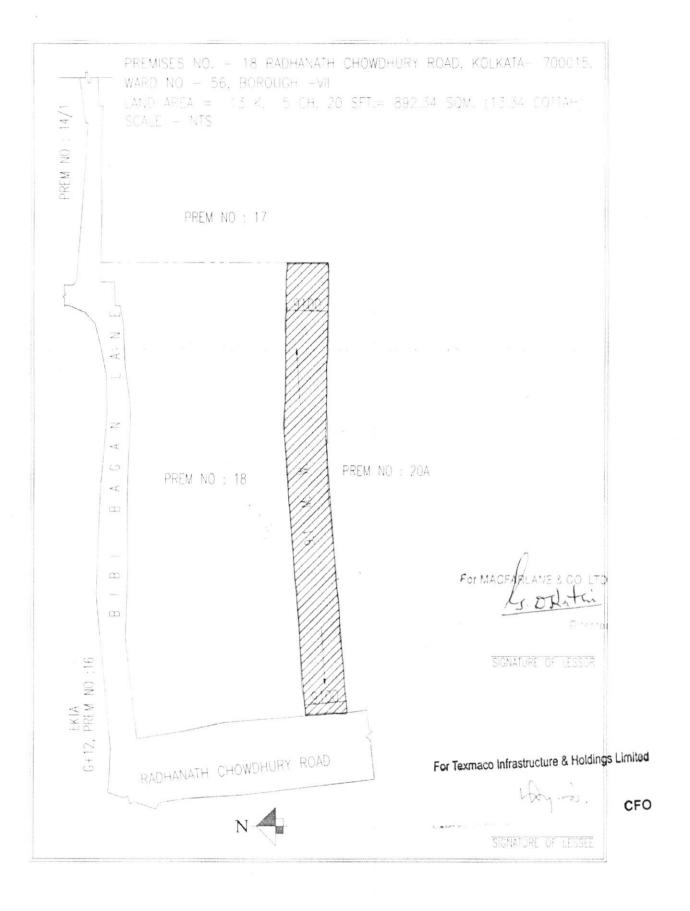

AND WHEREAS the Sub Lessee has approached the Sub Lessor to demise the divided and demarcated portion of the said Leasehold Property being ALL THAT piece and parcel of land containing by estimation an area of 13.34 Cottahs (more or less) situate lying at and being Municipal Premises No.18, Radhanath Chowdhury Road, Kolkata – 700015, hereinafter referred to as the "DEMISED PREMISES" as more fully described in Second Schedule hereunder written and delineated in the Map or Plan hereto annexed and bordered in Red colour, for a period of 29 (twenty-nine) yearscommencing from 3<sup>rd</sup> day of December 2020 ("Commencement Date"):

# THE SECOND SCHEDULE ABOVE REFERRED TO: DEMISED PREMISES

ALL THAT piece and parcel of land containing an area 13.34 Cottahs more or less situate lying at and being Premises No. 18 Radhanath Chowdhury Road, (formerly Tangra Road), Kolkata 700015, Police Station-Entally, within Ward No.56 of the Kolkata Municipal Corporation being Holding No. 139 in Grand Division No. 1 Sub Division -H, Dihi- Panchannagram within Thana Entally and Sub Registration Office-Sealdah, in the District of South 24-Parganas and butted ad bounded as follows:-

(Shown and delineated in the map or Plan annexed hereto and bordered in RED thereon)

ON THE NORTH : By other Portion of Municipal Premises No. 18

Radhanath Choudhary Road

ON THE SOUTH : Premises No.20A, Radhanath Choudhary Road;

ON THE EAST : Premises No 17 Radhanath Choudhary Road;

ON THE WEST: Radhanath Chowdhury Road;

8 - Will December 18

IN WITNESS WHEREOF the parties hereto have put their seals and signatures on the day month and year first above written.